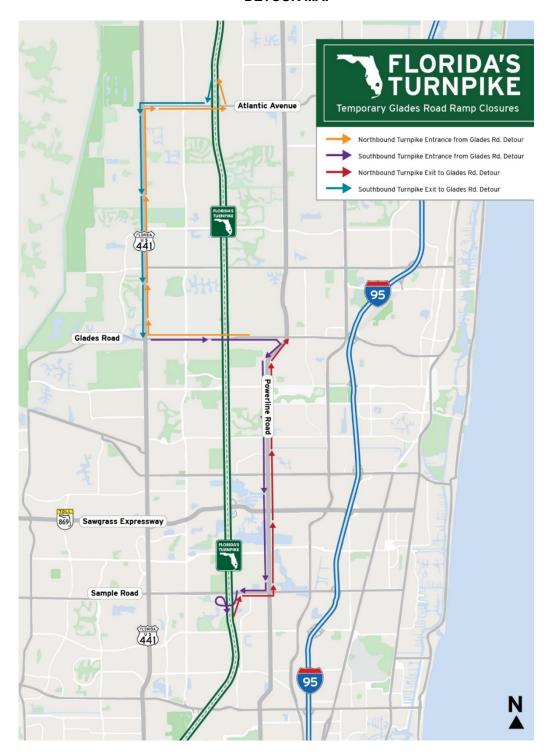

#### **Detour information:**

- Glades Road/SR 808 traffic wishing to access northbound Florida's Turnpike/SR 91 will be
  directed to travel west on Glades Road to US 441/SR 7, travel north on US 441 to Atlantic
  Avenue/SR 806 and travel east on Atlantic Avenue to access northbound Florida's Turnpike.
- Glades Road/SR 808 traffic wishing to access southbound Florida's Turnpike/SR 91 will be directed to travel east on Glades Road to Powerline Road/SR 845, travel south on Powerline Road to Sample Road/SR 834 and travel west on Sample Road to access southbound Florida's Turnpike.

### **Detour Information:**

- Northbound Florida's Turnpike/SR 91 traffic wishing to access Glades Road/SR 808 will be directed to exit at Sample Road/SR 834 (Exit 69), travel east on Sample Road to Powerline Road/SR 845 and travel north on Powerline Road to access Glades Road.
- Southbound Florida's Turnpike traffic wishing to access Glades Road/SR 808 will be directed
  to exit at Atlantic Avenue/SR 806 (Exit 81), travel west on Atlantic Avenue to US 441/SR 7
  and south on US 441 to access Glades Road.

### **DETOUR MAP**

FloridasTurnpike.com